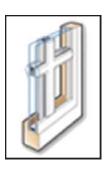

## PLYGEM SERIES BRICKMOULD VINYL DOUBLE HUNG WINDOW (PBS Standard-White, No Grills)

#### **Standard Features**

- •Classic brick mould profile provides an authentic sculptured appearance that matches traditional exterior millwork
- •Interior and exterior accessory grooves allow for easy accessory application
- •Both sash tilt in and remove for safe and easy cleaning of exterior glass
- •Weather-tight dual action sash lock provides security while sealing out the weather and sealing in your comfort
- •Energy-efficient Warm Edge insulating glass for enhanced energy performance
- Low-profile sill nosing resembles a traditional wood window
- •Integral nailing fin with fusion-welded corners for simple and accurate installation
- •Maintenance-free multi-chamber PVC construction with fusion-welded corners for durability, weather-tight performance and beauty
- •Robust interlock satisfies forced entry requirements and improves structural performance
- •Integral 11/16" siding pocket with undersill trim leg allows for simple and secure siding installation