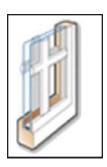

## PLYGEM SERIES BRICKMOULD VINYL DOUBLE HUNG WINDOW (PBS Standard-White, No Grills)

#### **Standard Features**

- •Classic brick mould profile provides an authentic sculptured appearance that matches traditional exterior millwork
- •Interior and exterior accessory grooves allow for easy accessory application
- •Both sash tilt in and remove for safe and easy cleaning of exterior glass
- •Weather-tight dual action sash lock provides security while sealing out the weather and sealing in your comfort
- •Energy-efficient Warm Edge insulating glass for enhanced energy performance
- Low-profile sill nosing resembles a traditional wood window
- •Integral nailing fin with fusion-welded corners for simple and accurate installation
- •Maintenance-free multi-chamber PVC construction with fusion-welded corners for durability, weather-tight performance and beauty
- •Robust interlock satisfies forced entry requirements and improves structural performance
- •Integral 11/16" siding pocket with undersill trim leg allows for simple and secure siding installation