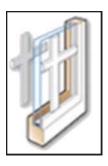

## PLYGEM SERIES BRICKMOULD VINYL DOUBLE HUNG WINDOW (PBS Standard-White, No Grills)

#### **Standard Features**

- •Classic brick mould profile provides an authentic sculptured appearance that matches traditional exterior millwork
- •Interior and exterior accessory grooves allow for easy accessory application
- •Both sash tilt in and remove for safe and easy cleaning of exterior glass
- •Weather-tight dual action sash lock provides security while sealing out the weather and sealing in your comfort
- •Energy-efficient Warm Edge insulating glass for enhanced energy performance
- Low-profile sill nosing resembles a traditional wood window
- •Integral nailing fin with fusion-welded corners for simple and accurate installation
- •Maintenance-free multi-chamber PVC construction with fusion-welded corners for durability, weather-tight performance and beauty
- •Robust interlock satisfies forced entry requirements and improves structural performance
- •Integral 11/16" siding pocket with undersill trim leg allows for simple and secure siding installation