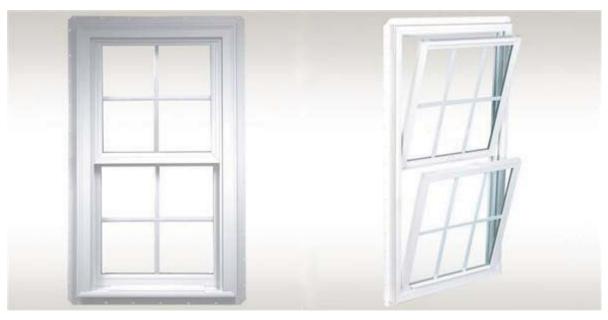

## PLYGEM SERIES BRICKMOULD VINYL DOUBLE HUNG WINDOW (PBS Standard-White, No Grills)

#### **Standard Features**

- •Classic brick mould profile provides an authentic sculptured appearance that matches traditional exterior millwork
- •Interior and exterior accessory grooves allow for easy accessory application
- •Both sash tilt in and remove for safe and easy cleaning of exterior glass
- •Weather-tight dual action sash lock provides security while sealing out the weather and sealing in your comfort
- •Energy-efficient Warm Edge insulating glass for enhanced energy performance
- Low-profile sill nosing resembles a traditional wood window
- •Integral nailing fin with fusion-welded corners for simple and accurate installation
- •Maintenance-free multi-chamber PVC construction with fusion-welded corners for durability, weather-tight performance and beauty
- •Robust interlock satisfies forced entry requirements and improves structural performance
- •Integral 11/16" siding pocket with undersill trim leg allows for simple and secure siding installation