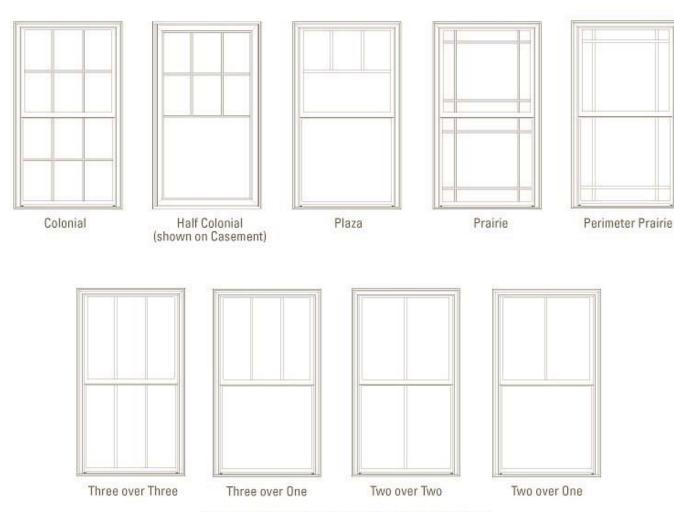

cleaning of exterior glass
- •Weather-tight dual action sash lock provides security while sealing out the weather and sealing in your comfort
- •Energy-efficient Warm Edge insulating glass for enhanced energy performance
- Low-profile sill nosing resembles a traditional wood window
- •Integral nailing fin with fusion-welded corners for simple and accurate installation
- •Maintenance-free multi-chamber PVC construction with fusion-welded corners for durability, weather-tight performance and beauty
- •Robust interlock satisfies forced entry requirements and improves structural performance
- •Integral 11/16" siding pocket with undersill trim leg allows for simple and secure siding installation

Standard





<u>Optional</u>



# PLYGEM SERIES BRICKMOULD VINYL WINDOW OPTIONAL GRILLE PATTERNS







### ANDERSEN 400 SERIES WINDOWS

#### TILT-WASH DOUBLE HUNG WINDOWS Optional Upgrade





Exterior Finish

White

Sandstone

Hardware

Hardware

White



Stone

### ANDERSEN 400 SERIES WINDOWS

## GRILLE TYPES (SOME OPTIONS MAY INCUR ADDITIONAL COST)



Fine-light™ Grilles are installed between glass panes



Removable Interior Grilles



Removable Interior
Grilles with Permanent
Exterior Grilles



Permanent Exterior and Permanent Interior Grilles



Permanent Exterior and Permanent Interior Grilles with Spacer



<sup>\*\*</sup>Finelight grilles only available in colonial pattern.

<sup>\*\*</sup>Removable interior grilles are not available in pine.