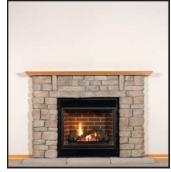

## OPTIONAL FIREPLACE & KITCHEN SURROUNDS: COLOR AVAILABILITY: CARNOUSTIE, PENNSYLVANIA, AND WEST CHESTER PROFILES AVAILABILITY: DRYSTACK AND FIELDSTONE

48

Pennsylvania Drystack

Full Height Pennsylvania Drystack

Westchester Fieldstone

Carnoustie Drystack

Brick With Raised Hearth

Tile Surround

Kitchen Hearth

Fireplaces Surrounds Available With Or Without Raised Hearth

Due to variation in computer monitors and printers, the color samples seen here may not exactly match the corresponding color.