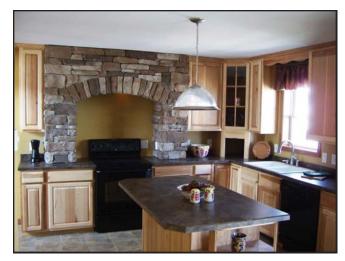

## OPTIONAL FIREPLACE & KITCHEN SURROUNDS: COLOR AVAILABILITY: CARNOUSTIE, PENNSYLVANIA, AND WEST CHESTER PROFILES AVAILABILITY: DRYSTACK AND FIELDSTONE

48

Pennsylvania Drystack

Full Height Pennsylvania Drystack

Westchester Fieldstone

Carnoustie Drystack

Brick With Raised Hearth

Tile Surround

Kitchen Hearth

Fireplaces Surrounds Available With Or Without Raised Hearth

Due to variation in computer monitors and printers, the color samples seen here may not exactly match the corresponding color.