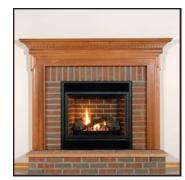

# WOOD FIREPLACE MANTLE & SURROUNDS: All Surrounds are Optional And Require Longer Lead Times

Available Colors:

White, Natural (light) Stain, Harvest (medium) Stain, Raw Pine, Raw Oak.

Due to variation in computer monitors and printers, the color samples seen here may not exactly match the corresponding color.