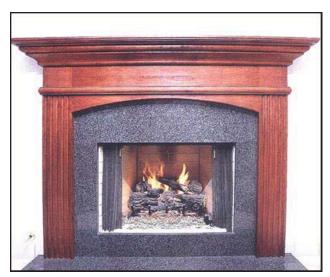

# WOOD FIREPLACE MANTLE & SURROUNDS: All Surrounds are Optional And Require Longer Lead Times

Available Colors:

White, Natural (light) Stain, Harvest (medium) Stain, Raw Pine, Raw Oak.

Due to variation in computer monitors and printers, the color samples seen here may not exactly match the corresponding color.