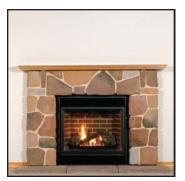

## OPTIONAL FIREPLACE & KITCHEN SURROUNDS: COLOR AVAILABILITY: CARNOUSTIE, PENNSYLVANIA, AND WEST CHESTER PROFILES AVAILABILITY: DRYSTACK AND FIELDSTONE

48

Pennsylvania Drystack

Full Height Pennsylvania Drystack

Westchester Fieldstone

Carnoustie Drystack

Brick With Raised Hearth

Tile Surround

Kitchen Hearth

Fireplaces Surrounds Available With Or Without Raised Hearth

Due to variation in computer monitors and printers, the color samples seen here may not exactly match the corresponding color.