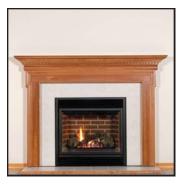

# WOOD FIREPLACE MANTLE & SURROUNDS: All Surrounds are Optional And Require Longer Lead Times

Available Colors:

White, Natural (light) Stain, Harvest (medium) Stain, Raw Pine, Raw Oak.

Due to variation in computer monitors and printers, the color samples seen here may not exactly match the corresponding color.