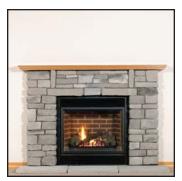

## OPTIONAL FIREPLACE & KITCHEN SURROUNDS: COLOR AVAILABILITY: CARNOUSTIE, PENNSYLVANIA, AND WEST CHESTER PROFILES AVAILABILITY: DRYSTACK AND FIELDSTONE

48

Pennsylvania Drystack

Full Height Pennsylvania Drystack

Westchester Fieldstone

Carnoustie Drystack

Brick With Raised Hearth

Tile Surround

Kitchen Hearth

Fireplaces Surrounds Available With Or Without Raised Hearth

Due to variation in computer monitors and printers, the color samples seen here may not exactly match the corresponding color.