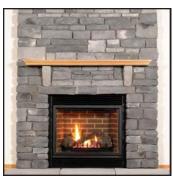

## OPTIONAL FIREPLACE & KITCHEN SURROUNDS: COLOR AVAILABILITY: CARNOUSTIE, PENNSYLVANIA, AND WEST CHESTER PROFILES AVAILABILITY: DRYSTACK AND FIELDSTONE

48

Pennsylvania Drystack

Full Height Pennsylvania Drystack

Westchester Fieldstone

Carnoustie Drystack

Brick With Raised Hearth

Tile Surround

Kitchen Hearth

Fireplaces Surrounds Available With Or Without Raised Hearth

Due to variation in computer monitors and printers, the color samples seen here may not exactly match the corresponding color.