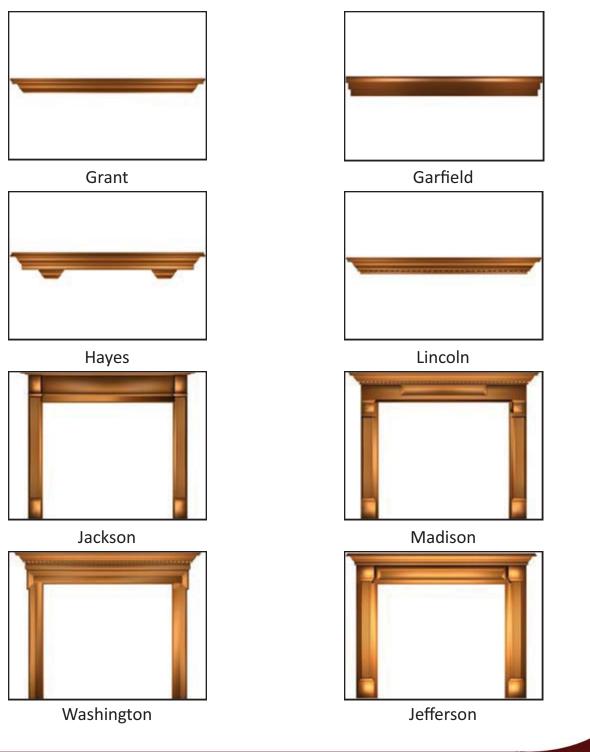

# WOOD FIREPLACE MANTLE & SURROUNDS: All Surrounds are Optional And Require Longer Lead Times

Available Colors:

White, Natural (light) Stain, Harvest (medium) Stain, Raw Pine, Raw Oak.

Due to variation in computer monitors and printers, the color samples seen here may not exactly match the corresponding color.