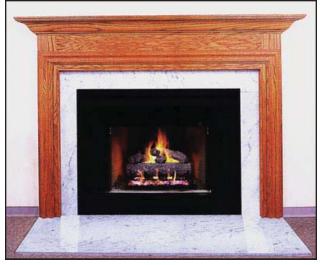

PBS Basic– Pale Grey On White Surround. Wood Mantle Optional

**Optional– White/Timberline Surround** 

**Optional– Steel Grey Granite Surround** 