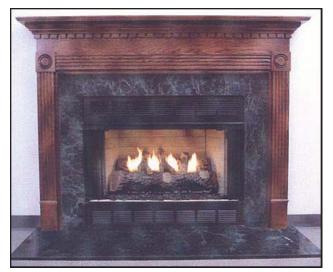

# WOOD FIREPLACE MANTLE & SURROUNDS: All Surrounds are Optional And Require Longer Lead Times

Available Colors:

White, Natural (light) Stain, Harvest (medium) Stain, Raw Pine, Raw Oak.

Due to variation in computer monitors and printers, the color samples seen here may not exactly match the corresponding color.