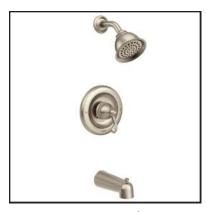

## MOEN FAUCETS PBS STANDARD FAUCETS

TRADITIONAL SERIES

COLOR: SPOT RESISTANT BRUSHED NICKEL

Roman Tub Model # T624SRN

Lever Lavatory Faucet w/ Popup Drain Model # WS84003SRN

Posi-Temp® Tub/Shower Model # T2123SRN