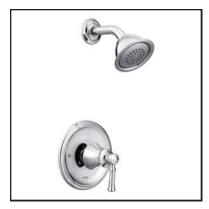

Posi-Temp® Shower Model # T2122SRN

Caldwell Series (standard) Kitchen Faucet w/ Side Spray Model # CA87060SRS