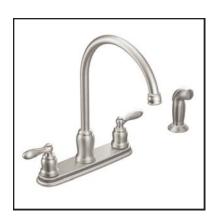

Posi-Temp® Shower Model # T2122SRN

Caldwell Series (standard) Kitchen Faucet w/ Side Spray Model # CA87060SRS