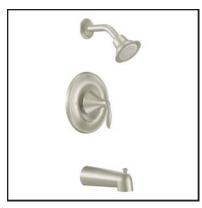

## MOEN FAUCETS PBS STANDARD FAUCETS

TRADITIONAL SERIES

COLOR: SPOT RESISTANT BRUSHED NICKEL

Roman Tub Model # T624SRN

Lever Lavatory Faucet w/ Popup Drain Model # WS84003SRN

Posi-Temp® Tub/Shower Model # T2123SRN