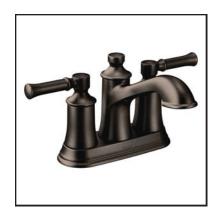

# UPGRADE 1 FAUCETS BRANTFORD SERIES COLORS: CHROME, BRUSHED NICKEL, OR OIL RUBBED BRONZE

Roman Tub Model # T933

Lavatory Faucet w/ Popup Drain Model # 6610BN

Posi-Temp® Tub/Shower Model # T2153ORB

Posi-Temp® Shower Model # T2152