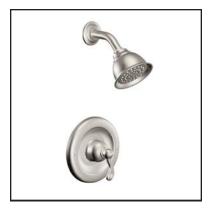

# UPGRADE 1 FAUCETS BRANTFORD SERIES COLORS: CHROME, BRUSHED NICKEL, OR OIL RUBBED BRONZE

Roman Tub Model # T933

Lavatory Faucet w/ Popup Drain Model # 6610BN

Posi-Temp® Tub/Shower Model # T2153ORB

Posi-Temp® Shower Model # T2152