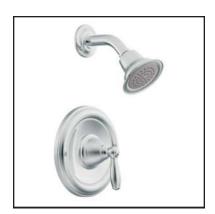

## MOEN FAUCETS PBS STANDARD FAUCETS

TRADITIONAL SERIES

COLOR: SPOT RESISTANT BRUSHED NICKEL

Roman Tub Model # T624SRN

Lever Lavatory Faucet w/ Popup Drain Model # WS84003SRN

Posi-Temp® Tub/Shower Model # T2123SRN

Posi-Temp® Shower Model # T2122SRN

Caldwell Series (standard) Kitchen Faucet w/ Side Spray Model # CA87060SRS