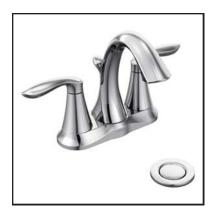

#### Eva Series

COLORS: CHROME, BRUSHED NICKEL, OIL RUBBED BRONZE

Roman Tub Model #T943

**Lavatory Faucet** w/ Popup Drain Model # 6410

Posi-Temp® Tub/Shower Model # T2133

Posi-Temp® Shower Model # T2132