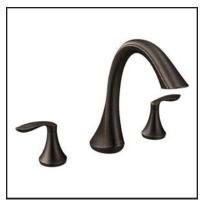

# UPGRADE 1 FAUCETS BRANTFORD SERIES COLORS: CHROME, BRUSHED NICKEL, OR OIL RUBBED BRONZE

Roman Tub Model # T933

Lavatory Faucet w/ Popup Drain Model # 6610BN

Posi-Temp® Tub/Shower Model # T2153ORB

Posi-Temp® Shower Model # T2152