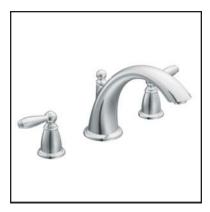

## MOEN FAUCETS PBS STANDARD FAUCETS

TRADITIONAL SERIES

COLOR: SPOT RESISTANT BRUSHED NICKEL

Roman Tub Model # T624SRN

Lever Lavatory Faucet w/ Popup Drain Model # WS84003SRN

Posi-Temp® Tub/Shower Model # T2123SRN