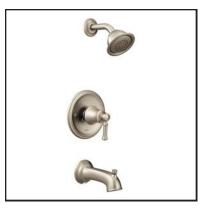

## MOEN FAUCETS PBS STANDARD FAUCETS

TRADITIONAL SERIES

COLOR: SPOT RESISTANT BRUSHED NICKEL

Roman Tub Model # T624SRN

Lever Lavatory Faucet w/ Popup Drain Model # WS84003SRN

Posi-Temp® Tub/Shower Model # T2123SRN