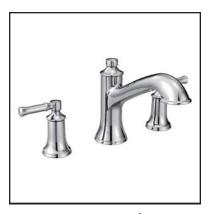

# UPGRADE 1 FAUCETS BRANTFORD SERIES COLORS: CHROME, BRUSHED NICKEL, OR OIL RUBBED BRONZE

Roman Tub Model # T933

Lavatory Faucet w/ Popup Drain Model # 6610BN

Posi-Temp® Tub/Shower Model # T2153ORB

Posi-Temp® Shower Model # T2152