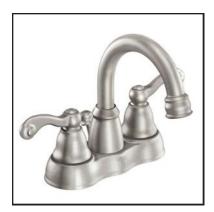

# UPGRADE 1 FAUCETS BRANTFORD SERIES COLORS: CHROME, BRUSHED NICKEL, OR OIL RUBBED BRONZE

Roman Tub Model # T933

Lavatory Faucet w/ Popup Drain Model # 6610BN

Posi-Temp® Tub/Shower Model # T2153ORB

Posi-Temp® Shower Model # T2152