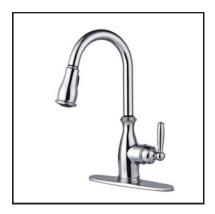

#### MOEN FAUCETS KITCHEN FAUCET UPGRADES

Arbor
Kitchen Faucet –one handle
arc pulldown spray
Model # 7594
Chrome, Oil Rubbed Bronze,
Spot Resistant Stainless

Brantford
Kitchen Faucet –one handle
high arc pulldown spray
Model # 7185
Chrome, Oil Rubbed Bronze,
Spot Resistant Stainless