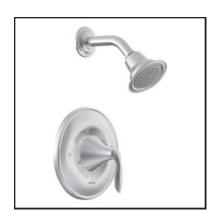

Posi-Temp® Shower Model # T2122SRN

Caldwell Series (standard) Kitchen Faucet w/ Side Spray Model # CA87060SRS