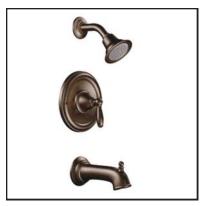

## MOEN FAUCETS PBS STANDARD FAUCETS

TRADITIONAL SERIES

COLOR: SPOT RESISTANT BRUSHED NICKEL

Roman Tub Model # T624SRN

Lever Lavatory Faucet w/ Popup Drain Model # WS84003SRN

Posi-Temp® Tub/Shower Model # T2123SRN