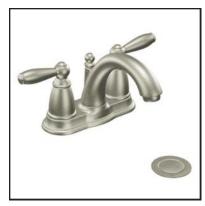

# UPGRADE 1 FAUCETS BRANTFORD SERIES COLORS: CHROME, BRUSHED NICKEL, OR OIL RUBBED BRONZE

Roman Tub Model # T933

Lavatory Faucet w/ Popup Drain Model # 6610BN

Posi-Temp® Tub/Shower Model # T2153ORB

Posi-Temp® Shower Model # T2152