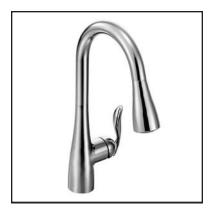

#### MOEN FAUCETS KITCHEN FAUCET UPGRADES

Arbor
Kitchen Faucet –one handle
arc pulldown spray
Model # 7594
Chrome, Oil Rubbed Bronze,
Spot Resistant Stainless

Brantford
Kitchen Faucet –one handle
high arc pulldown spray
Model # 7185
Chrome, Oil Rubbed Bronze,
Spot Resistant Stainless