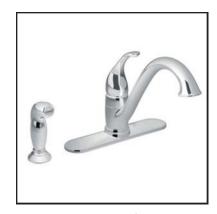

Posi-Temp® Shower Model # T2122SRN

Caldwell Series (standard) Kitchen Faucet w/ Side Spray Model # CA87060SRS