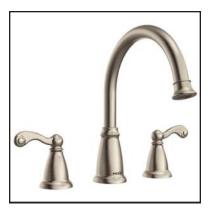

## MOEN FAUCETS PBS STANDARD FAUCETS

TRADITIONAL SERIES

COLOR: SPOT RESISTANT BRUSHED NICKEL

Roman Tub Model # T624SRN

Lever Lavatory Faucet w/ Popup Drain Model # WS84003SRN

Posi-Temp® Tub/Shower Model # T2123SRN