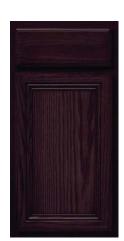

### Merillat Classic:

Available In Natural, Pecan, Amaretto, or Kona

Portrait Pecan

Seneca Ridge Natural

Spring Valley
Amaretto

Glen Arbor Kona

Tolani Pecan

Sutton Cliffs Natural