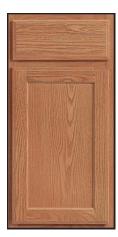

### Merillat Classic:

Available In Natural, Pecan, Amaretto, or Kona

Portrait Pecan

Seneca Ridge Natural

Spring Valley
Amaretto

Glen Arbor Kona

Tolani Pecan

Sutton Cliffs Natural