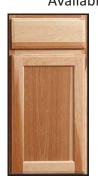

### OAK CABINETS

PBS Standard Cabinets are Spring Valley Oak , Square, featuring soft close door hinges, and 5/8" thick Dovetail drawer boxes with soft close guides All Other Cabinets are optional pricing.