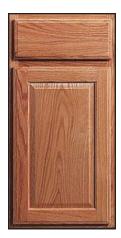

### Merillat Classic:

Available In Natural, Pecan, Amaretto, or Kona

Portrait Pecan

Seneca Ridge Natural

Spring Valley
Amaretto

Glen Arbor Kona

Tolani Pecan

Sutton Cliffs Natural