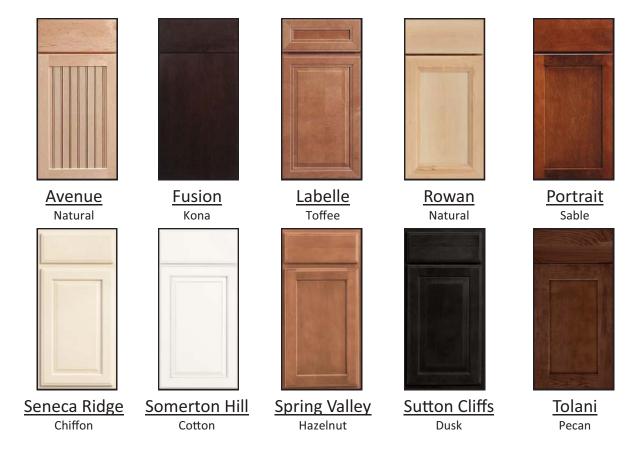

#### Merillat Classic:

Available In Chiffon, Cotton, Natural, Toffee, Hazelnut, Sable, Sedona, Dusk, Kona, Pecan

<u>Please visit website for additional finishes/glazing/styles.</u>
<u>www.merillat.com</u>

#### Merillat Classic:

Available In Amaretto, Cider, Pecan, or Paprika

Avenue Pecan

Fusion Cider

Labelle Paprika

Rowan Amaretto

Pecan Pecan

Seneca Ridge Paprika

Somerton Hill
Amaretto

Spring Valley
Cider

Sutton Cliff Paprika

<u>Iolani</u> Amaretto