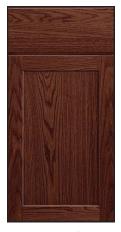

### OAK CABINETS

PBS Standard Cabinets are Spring Valley Oak , Square, featuring soft close door hinges, and 5/8" thick Dovetail drawer boxes with soft close guides All Other Cabinets are optional pricing.